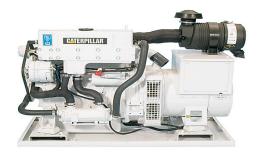

## **MARINE GENERATOR SETS**

# CAT - C2.2 (THREE PHASE)

#### **GENERATOR SET SPECIFICATIONS**

Minimum Rating 16 ekW (20 kVA) 16 ekW (20 kVA)

Maximum Rating 27 ekW (34 kVA) Frequency 50 Hz or 60Hz

Speed 1500 rpm (50Hz) or 1800 rpm (60 Hz)

#### **ENGINE SPECIFICATIONS**

Engine Model C2.2, In-line 4, 4-Stroke-Cycle Diesel

Bore 3.31 in
Displacement 135.0 in3
Stroke 3.94 in
Aspiration NA, T

Governor Type Electronic Isochronous